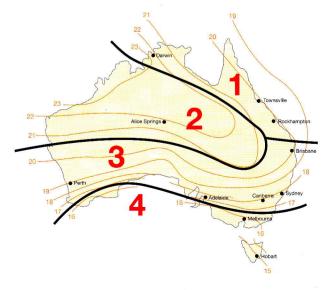

### REC's and Rinnai Solar Systems

Rinnai offer the following popular combinations however if your particular system is not shown, please ask your Rinnai Solar Specialist who can further advise.

|                           |                          | No of     | RECs Zones |    |       |    |  |
|---------------------------|--------------------------|-----------|------------|----|-------|----|--|
| Gas Close Coupled Systems |                          | Bedrooms  | 1 2 3      |    | 4     |    |  |
| Rinnai Prestige System L  | Gas 180L<br>1 panel, S20 | 1 to 3    | 29         | 29 | 29 29 | 24 |  |
| Rinnai Prestige System M  | Gas 330L<br>2 panel, S26 | 3 or more | 43         | 45 | 43    | 37 |  |

| Gas Split Systems        |                                                                      | RECs Zones                                                                                                |                                                                                                                                                                           |                                          |                      |
|--------------------------|----------------------------------------------------------------------|-----------------------------------------------------------------------------------------------------------|---------------------------------------------------------------------------------------------------------------------------------------------------------------------------|------------------------------------------|----------------------|
|                          |                                                                      | 1                                                                                                         | 2                                                                                                                                                                         | 3                                        | 4                    |
| Gas 250L<br>2 panel, S20 | 1 to 3                                                               | 42                                                                                                        | 44                                                                                                                                                                        | 42                                       | 36                   |
| Gas 250L<br>2 panel, S26 | 3 or more                                                            | 42                                                                                                        | 44                                                                                                                                                                        | 42                                       | 36                   |
| Gas 315L<br>2 panel, S26 | 3 or more                                                            | 42                                                                                                        | 44                                                                                                                                                                        | 42                                       | 36                   |
| Gas 315L<br>3 panel, 526 | 3 or more                                                            | 49                                                                                                        | 48                                                                                                                                                                        | 49                                       | 43                   |
|                          | 2 panel, S20  Gas 250L 2 panel, S26  Gas 315L 2 panel, S26  Gas 315L | 2 panel, 520 1 to 3  Gas 250L 2 panel, 526 3 or more  Gas 315L 2 panel, 526 3 or more  Gas 315L 3 or more | Gas 250L 2 panel, S20         1 to 3         42           Gas 250L 2 panel, S26         3 or more         42           Gas 315L 2 panel, S26         3 or more         42 | Gas 250L 2 panel, 520   1 to 3   42   44 | Sedrooms   1   2   3 |